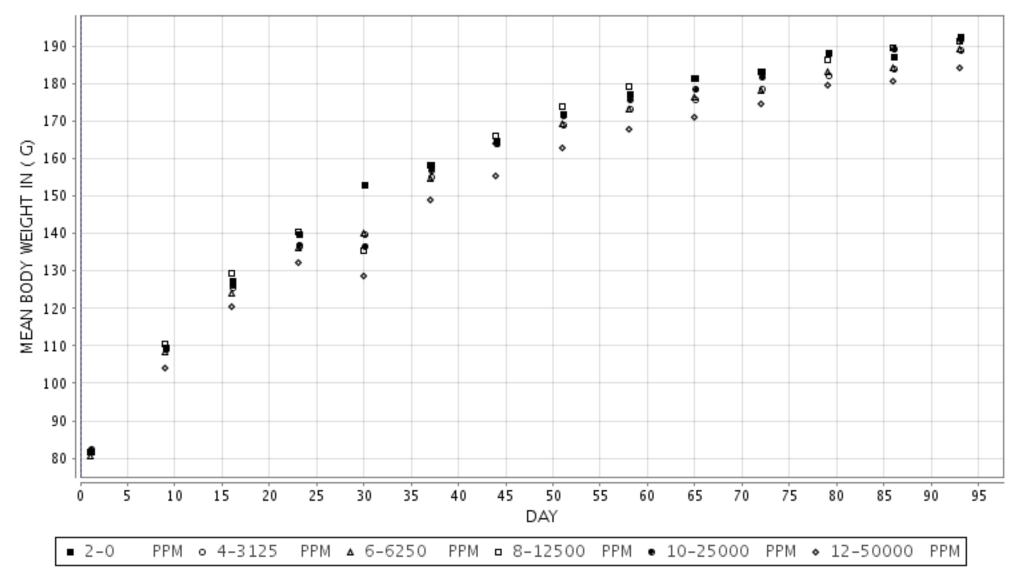

## **FEMALE**

Test Type: 90-DAY

Species/Strain: Rat/F 344/N

**E03: TDMS CAMERA-READY GROWTH CURVE** 

Test Compound: Milk thistle extract

**CAS Number:** 84604-20-6

\*\* END OF REPORT \*\*

Date Report Requested: 10/21/2014 Time Report Requested: 09:03:54