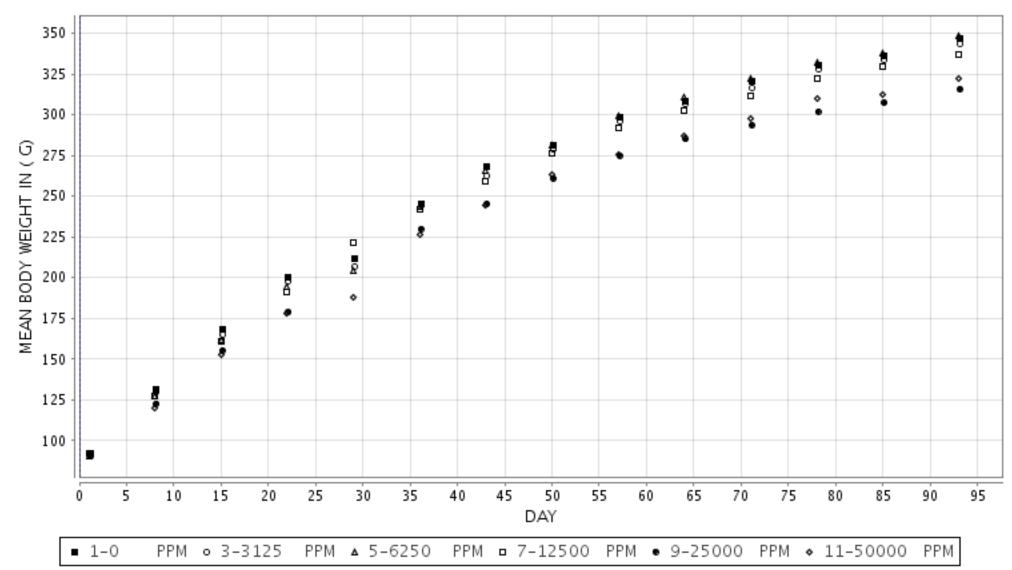

## MALE

Test Type: 90-DAY

Species/Strain: Rat/F 344/N

**E03: TDMS CAMERA-READY GROWTH CURVE** 

Test Compound: Milk thistle extract

**CAS Number:** 84604-20-6

Lab: SRI

Date Report Requested: 10/21/2014

Time Report Requested: 09:03:54

First Dose M/F: NA / NA

\*\*\*END OF MALE DATA\*\*\*

**E03: TDMS CAMERA-READY GROWTH CURVE** 

Test Type: 90-DAY

Test Compound: Milk thistle extract

Species/Strain: Rat/F 344/N