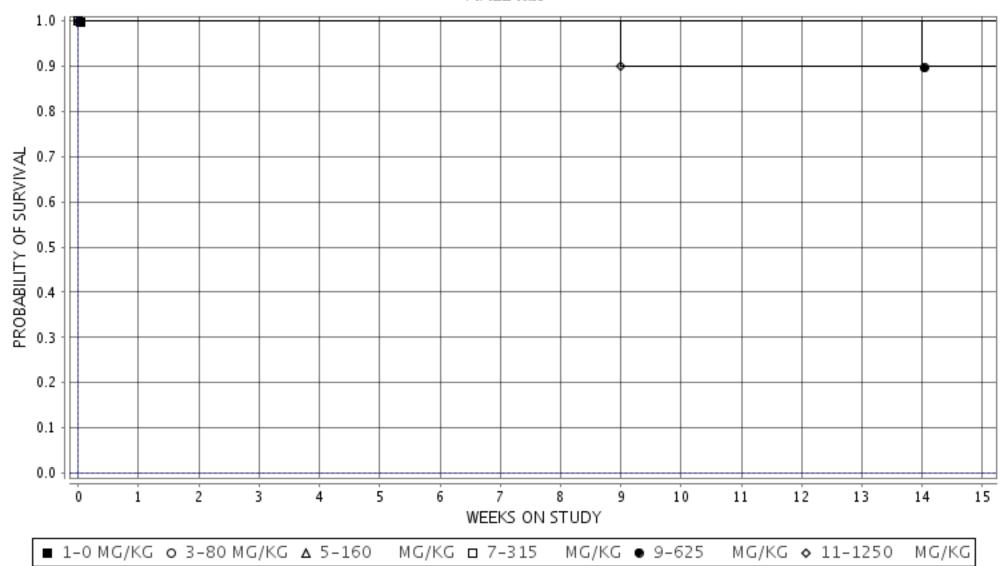

## MALE Rat

**Experiment Number: 88032-03** 

Species/Strain: Rat/F 344/N

Test Type: 90-DAY

Route: GAVAGE

P40: SURVIVAL CURVE (FOR CAMERA READY CURVES)

**Test Compound:** Oxymetholone

CAS Number: 434-07-1