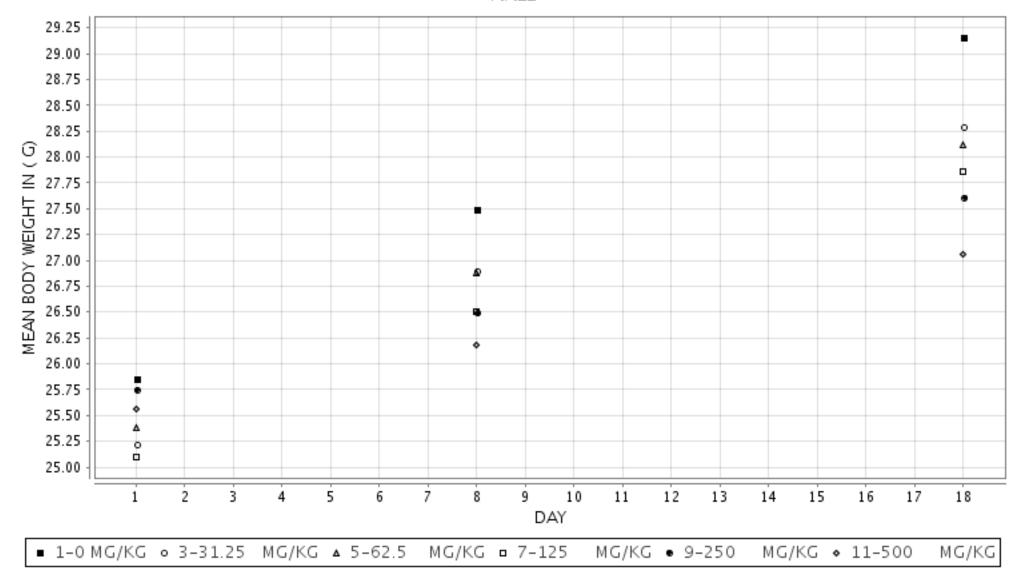

## MALE

Test Type: 14-DAY

Route: SKIN APPLICATION
Species/Strain: Mouse/FVB/N

**E03: TDMS CAMERA-READY GROWTH CURVE** 

**Test Compound:** Water disinfection model (Dichloroacetic acid)

**CAS Number:** 79-43-6

Date Report Requested: 10/21/2014 Time Report Requested: 00:38:02

First Dose M/F: NA / NA

Lab: BAT

\*\*\*END OF MALE DATA\*\*\*

Route: SKIN APPLICATION
Species/Strain: Mouse/FVB/N

Test Type: 14-DAY

**E03: TDMS CAMERA-READY GROWTH CURVE** 