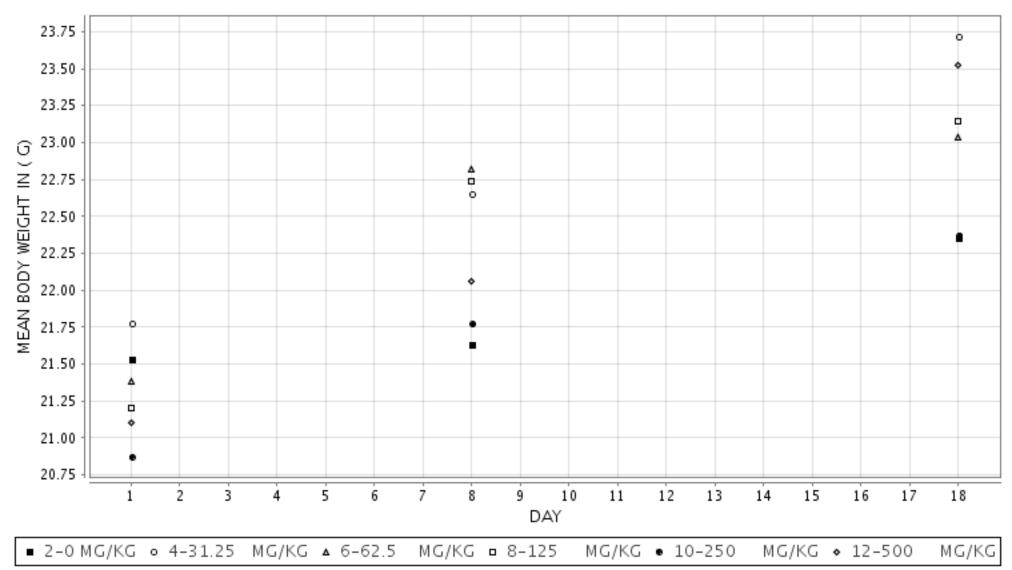

## **FEMALE**

Test Type: 14-DAY

Route: SKIN APPLICATION
Species/Strain: Mouse/FVB/N

**E03: TDMS CAMERA-READY GROWTH CURVE** 

Test Compound: Water disinfection model (Dichloroacetic acid)

**CAS Number:** 79-43-6

\*\* END OF REPORT \*\*

Date Report Requested: 10/21/2014 Time Report Requested: 00:38:02

First Dose M/F: NA / NA

Lab: BAT