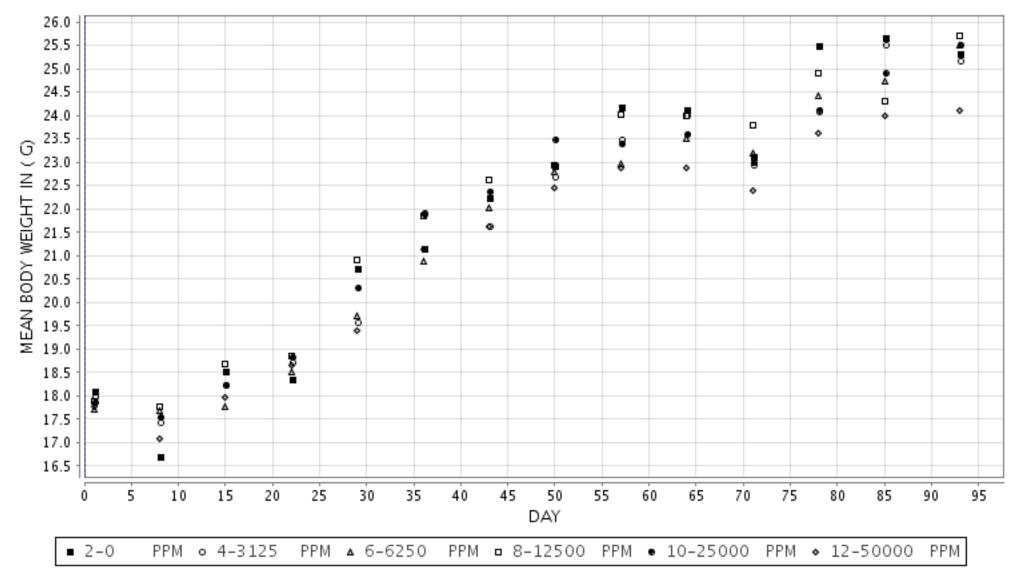

Date Report Requested: 10/15/2014
Time Report Requested: 18:03:03

First Dose M/F: NA / NA

Lab: SRI

**Test Type:** 90-DAY **Route:** DOSED FEED

**Species/Strain:** Mouse/B6C3F1

### **E03: TDMS CAMERA-READY GROWTH CURVE**

Test Compound: Milk thistle extract CAS Number: 84604-20-6

Date Report Requested: 10/15/2014 Time Report Requested: 18:03:03

First Dose M/F: NA / NA

Lab: SRI

# **FEMALE**

**Test Type:** 90-DAY **Route:** DOSED FEED

Species/Strain: Mouse/B6C3F1

**E03: TDMS CAMERA-READY GROWTH CURVE** 

Test Compound: Milk thistle extract CAS Number: 84604-20-6

\*\* END OF REPORT \*\*

Date Report Requested: 10/15/2014
Time Report Requested: 18:03:03

First Dose M/F: NA / NA

Lab: SRI