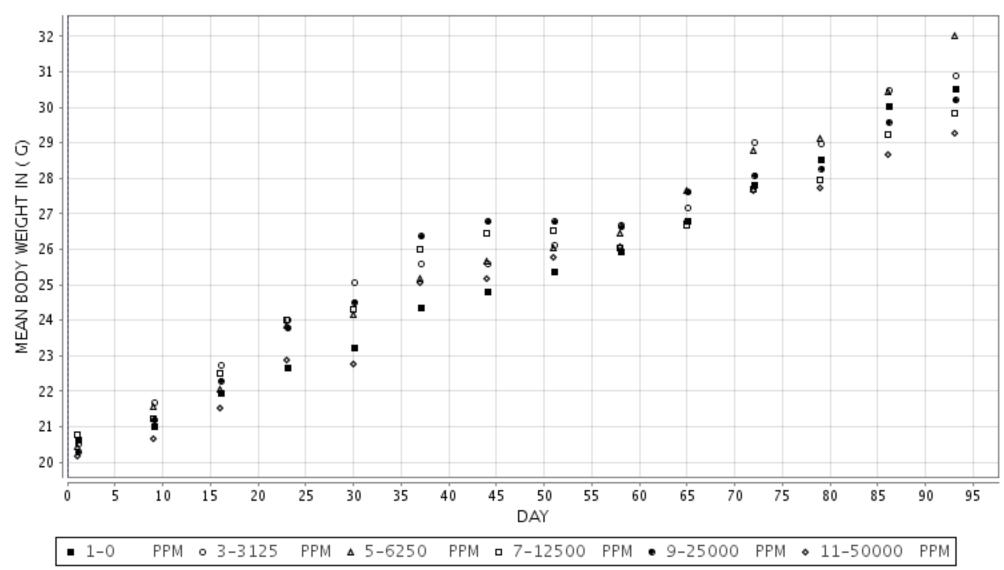

Test Type: 90-DAY

Species/Strain: Mouse/B6C3F1

Route: DOSED FEED

## **E03: TDMS CAMERA-READY GROWTH CURVE**

Test Compound: Milk thistle extract CAS Number: 84604-20-6

Date Report Requested: 10/15/2014 Time Report Requested: 18:03:02

First Dose M/F: NA / NA

Lab: SRI

C Number: C20008

**Lock Date:** 11/08/2002

Cage Range: All

Date Range: All

Reasons For Removal:

Removal Date Range: All

Treatment Groups: All

Study Gender: Both

PWG Approval Date NONE

Test Type: 90-DAY
Route: DOSED FEED

**Species/Strain:** Mouse/B6C3F1

### **E03: TDMS CAMERA-READY GROWTH CURVE**

Test Compound: Milk thistle extract CAS Number: 84604-20-6

Date Report Requested: 10/15/2014 Time Report Requested: 18:03:02

First Dose M/F: NA / NA

Lab: SRI

# MALE

**Test Type:** 90-DAY **Route:** DOSED FEED

Species/Strain: Mouse/B6C3F1

**E03: TDMS CAMERA-READY GROWTH CURVE** 

Test Compound: Milk thistle extract CAS Number: 84604-20-6

\*\*\*END OF MALE DATA\*\*\*