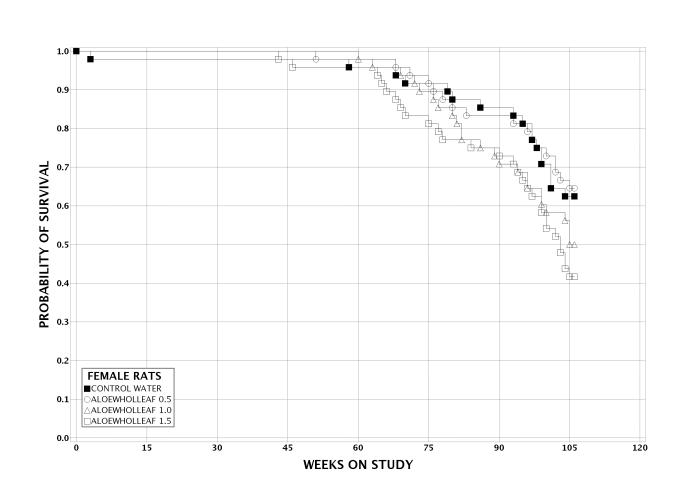

CAS Number: ALOEVLEAFEXT

Date Report Requested: 01/29/2010 Time Report Requested: 08:28:04 First Dose M/F: 04/17/05 / 04/17/05

Lab: NCTR

TDMS No. 20116 - 03 Test Type: CHRONIC Route: DOSED WATER

Species/Strain: RATS/F 344/NCTR

P40: SURVIVAL CURVE (FOR CAMERA READY CURVES)

Aloe vera whole leaf extract (native)

CAS Number: ALOEVLEAFEXT

Date Report Requested: 01/29/2010 Time Report Requested: 08:28:04 First Dose M/F: 04/17/05 / 04/17/05

Lab: NCTR