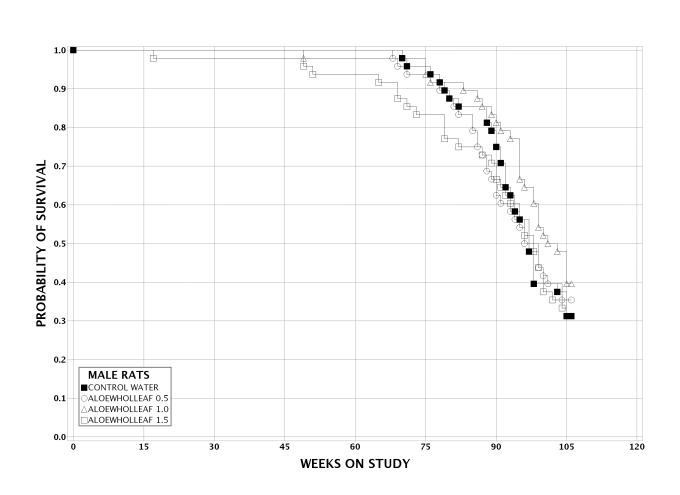

TDMS No. 20116 - 03
Test Type: CHRONIC
Route: DOSED WATER

**Species/Strain:** RATS/F 344/NCTR

## P40: SURVIVAL CURVE (FOR CAMERA READY CURVES)

Aloe vera whole leaf extract (native)

CAS Number: ALOEVLEAFEXT

Del. ALOEVLEAFEAT

Date Report Requested: 01/29/2010 Time Report Requested: 08:28:04 First Dose M/F: 04/17/05 / 04/17/05

Lab: NCTR

C Number: C20116B

**Lock Date:** 09/08/2009

Cage Range: ALL

Date Range: ALL

**Reasons For Removal:** ALL

Removal Date Range: ALL

Treatment Groups: Include ALL

Study Gender: Both

**TDMSE Version:** 2.2.0

TDMS No. 20116 - 03 Test Type: CHRONIC Route: DOSED WATER

Species/Strain: RATS/F 344/NCTR

P40: SURVIVAL CURVE (FOR CAMERA READY CURVES)

Aloe vera whole leaf extract (native)