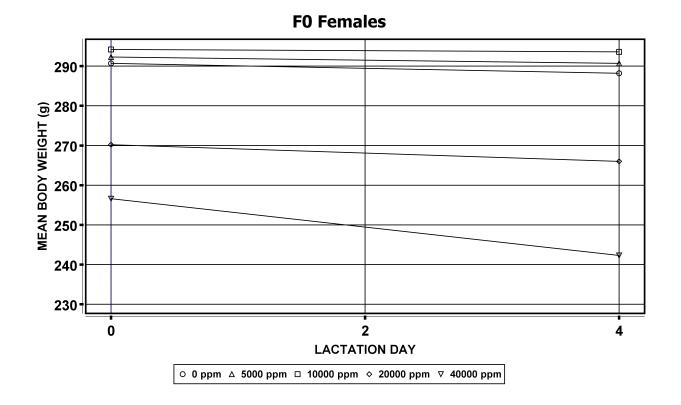

Date Report Requested: 11/28/2018 Time Report Requested: 07:47:27

Test Type: RACB - Range Finding

Route: Dosing in Feed

Species/Strain: Rat/Sprague-Dawley

I03: Growth Curve
Test Compound: Butyl Paraben
CAS Number: 94-26-8

Date Report Requested: 11/28/2018 Time Report Requested: 07:47:27

Lab: RTI

**LEGEND** 

In multigenerational studies bodyweights reported for all animals until mating; pregnant animals only during gestation and lactation; all animals post-weaning.