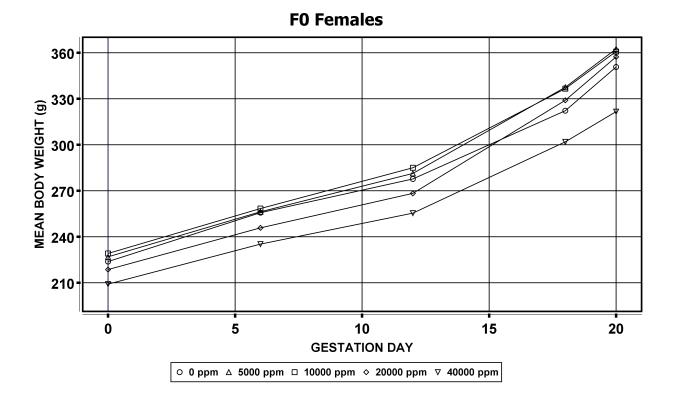

Date Report Requested: 11/28/2018 Time Report Requested: 07:47:27

Test Type: RACB - Range Finding

Route: Dosing in Feed

Species/Strain: Rat/Sprague-Dawley

I03: Growth Curve
Test Compound: Butyl Paraben
CAS Number: 94-26-8