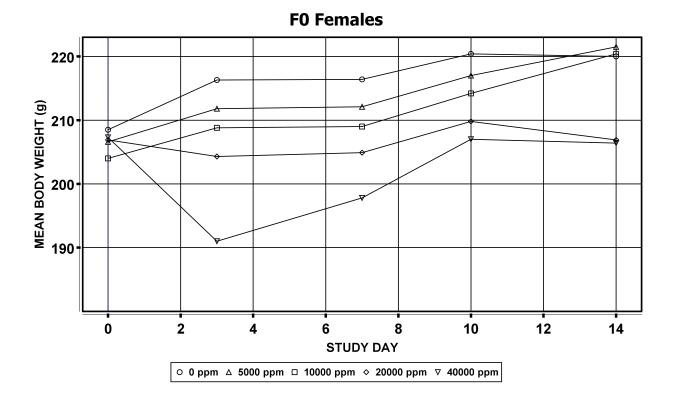

Date Report Requested: 11/28/2018 Time Report Requested: 07:47:27

Test Type: RACB - Range Finding

Route: Dosing in Feed

Species/Strain: Rat/Sprague-Dawley

I03: Growth Curve
Test Compound: Butyl Paraben
CAS Number: 94-26-8