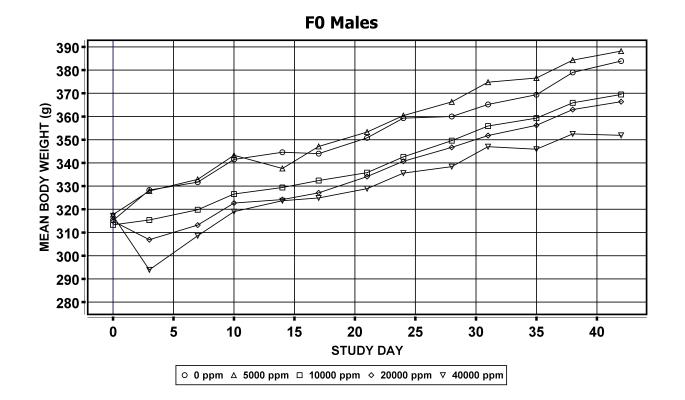

Test Type: RACB - Range Finding

Route: Dosing in Feed

Species/Strain: Rat/Sprague-Dawley

C Number:

Study Gender:

**PWG Approval Date** 

I03: Growth Curve
Test Compound: Butyl Paraben
CAS Number: 94-26-8

Date Report Requested: 11/28/2018 Time Report Requested: 07:47:27

Lab: RTI

R88007

Both

See web page for date of PWG Approval

Test Type: RACB - Range Finding

Route: Dosing in Feed

Species/Strain: Rat/Sprague-Dawley

I03: Growth Curve
Test Compound: Butyl Paraben
CAS Number: 94-26-8