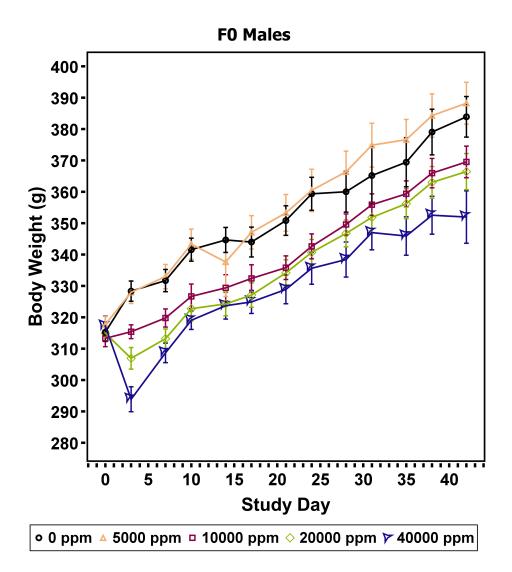

**Test Type:** RACB - Range Finding

Route: Dosing in Feed

Species/Strain: Rat/Sprague-Dawley

C Number: R88007

Study Gender: Both

PWG Approval Date See web page for date of PWG Approval

103C: Growth Curve

Test Compound: Butyl Paraben

**CAS Number:** 94-26-8

**Date Report Requested:** 11/28/2018 **Time Report Requested:** 07:49:08

**Study Number:** R88007 **Test Type:** RACB - Range Finding

Route: Dosing in Feed

Species/Strain: Rat/Sprague-Dawley

## **LEGEND**

In multigenerational studies bodyweights reported for all animals until mating; pregnant animals only during gestation and lactation; all animals post-weaning.

\*\* END OF REPORT \*\*