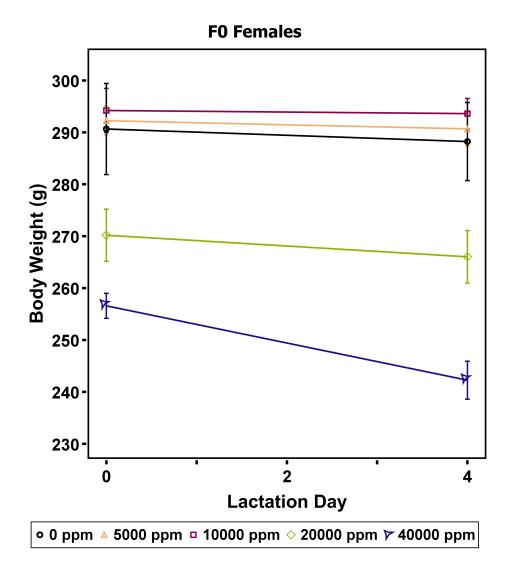

I03C: Growth Curve
Test Compound: Butyl Paraben
CAS Number: 94-26-8

Date Report Requested: 11/28/2018 Time Report Requested: 07:49:08

**Test Type:** RACB - Range Finding

Route: Dosing in Feed

Species/Strain: Rat/Sprague-Dawley

## **LEGEND**

In multigenerational studies bodyweights reported for all animals until mating; pregnant animals only during gestation and lactation; all animals post-weaning.

\*\* END OF REPORT \*\*