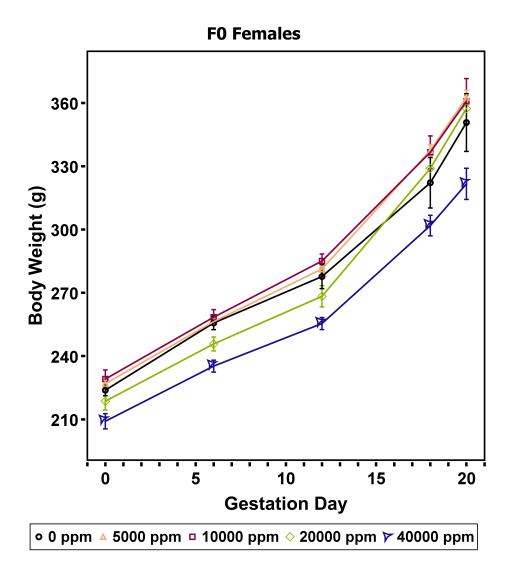

I03C: Growth Curve
Test Compound: Butyl Paraben
CAS Number: 94-26-8

Date Report Requested: 11/28/2018 Time Report Requested: 07:49:08

Test Type: RACB - Range Finding

Route: Dosing in Feed

Species/Strain: Rat/Sprague-Dawley

## **LEGEND**

In multigenerational studies bodyweights reported for all animals until mating; pregnant animals only during gestation and lactation; all animals post-weaning.

\*\* END OF REPORT \*\*