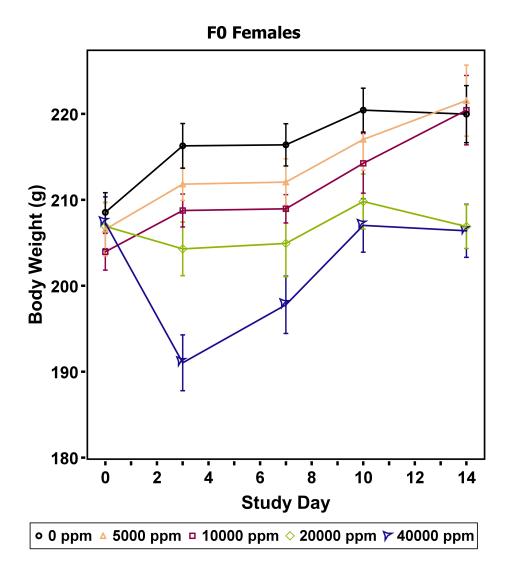

I03C: Growth Curve
Test Compound: Butyl Paraben
CAS Number: 94-26-8

Date Report Requested: 11/28/2018 Time Report Requested: 07:49:08

Test Type: RACB - Range Finding

Route: Dosing in Feed

Species/Strain: Rat/Sprague-Dawley

## **LEGEND**

In multigenerational studies bodyweights reported for all animals until mating; pregnant animals only during gestation and lactation; all animals post-weaning.

\*\* END OF REPORT \*\*