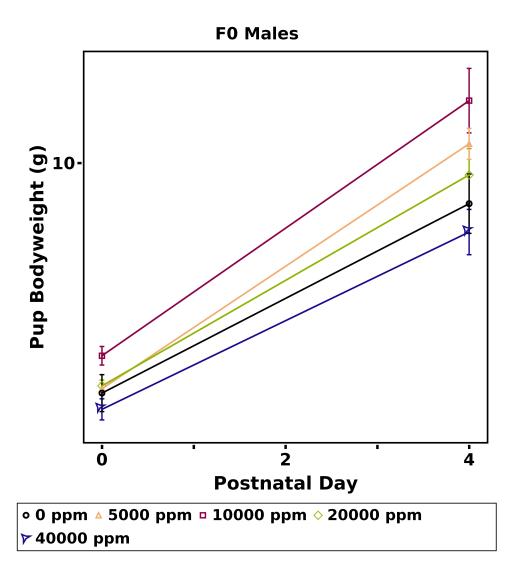

Species/Strain: Rat/Sprague-Dawley

R19C: Pup Growth Curves
Test Compound: Butyl Paraben
CAS Number: 94-26-8

**Date Report Requested:** 11/29/2018 **Time Report Requested:** 09:50:06

**Study Number:** R88007 **Test Type:** RACB - Range Finding