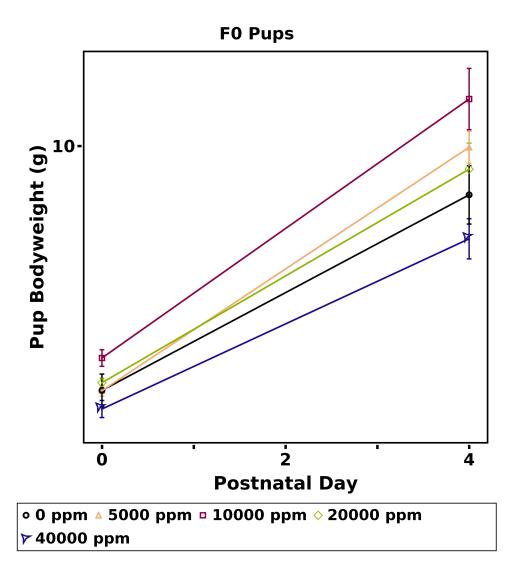

R19C: Pup Growth Curves

Test Compound: Butyl Paraben

**CAS Number:** 94-26-8

**Date Report Requested:** 11/29/2018 **Time Report Requested:** 09:50:06

Study Number: R88007
Test Type: RACB - Range Finding

Route: Dosing in Feed