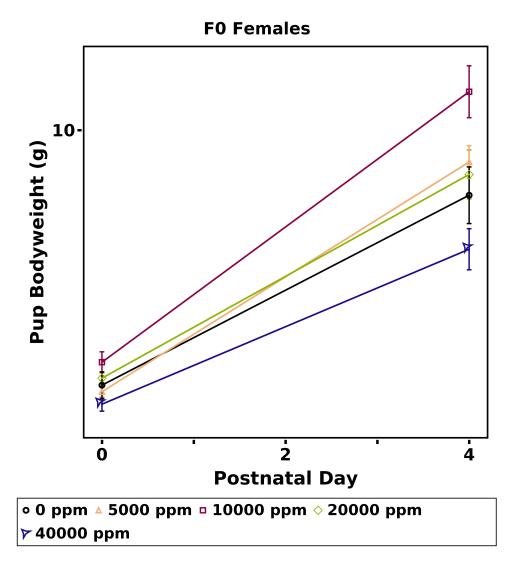

Route: Dosing in Feed

Species/Strain: Rat/Sprague-Dawley

R19C: Pup Growth Curves
Test Compound: Butyl Paraben
CAS Number: 94-26-8

**Date Report Requested:** 11/29/2018 **Time Report Requested:** 09:50:06